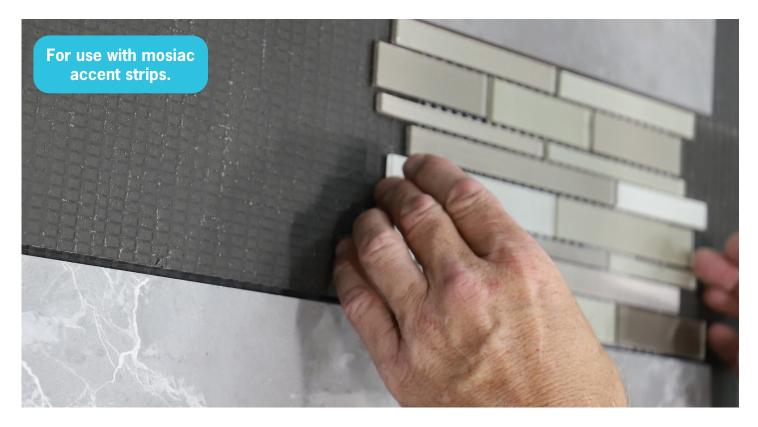

## **MOSAIC ACCENT STRIPS**

The 1/8" tile building panel provides a perfect, even surface to perfectly install mosaics accent strip into large format wall tile assemblies.

This helps avoid excess mortar build up and leveling when trying to evenly align thicker tiles with the thinner mosaic tile strip.

These ultra-thin building panels can be pre-tiled in the shop and simply adhered into the wall assembly on-site using thin set mortar applied to the back of the strip only.

www.ardexamericas.com