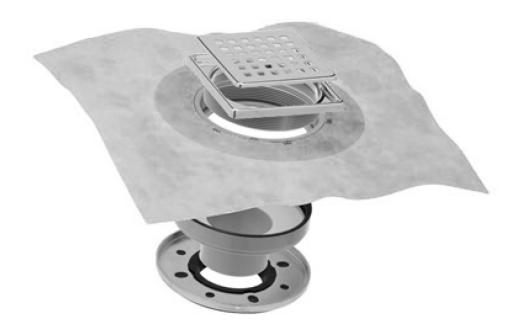

## Bond Drain Flange with Mortar Bed Installation Guide

- Install ARDEX TLT™ Building Panels per specific installation instructions.
- Install ARDEX Square Drain Kit per specific installation instructions.
- Adhere the ARDEX TLT™ Bond Drain Flange assembly with ARDEX CA 20 P™.
- Create a level perimeter with ARDEX A 38<sup>™</sup> mortar mix that is 1/4" per foot higher than the bonded drain flange assembly. Every linear foot needs a 1/4" rise, example 3 feet will need 3/4" rise etc.
- Fill in-between the bonded drain flange and the level perimeter with additional ARDEX A 38™ mortar mix. This will then be screeded to create slope to the drain.
- Once allowed to fully cure, cover with the recommended waterproofing membrane, being sure to overlap it onto the bonded drain flange.