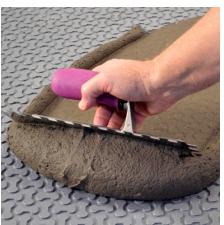

# NOW AVAILABLE in Gray or White

**Description:** A revolutionary high-performance, microfiber-reinforced, polymer-modified tile and stone mortar formulated with ARDEX Self-Drying Technology. ARDEX S 28 is rapid drying and rapid hardening with a very creamy consistency, and an extended open time making it the perfect mortar for interior Large and Super Format Tile & Stone installations.

### **Key Features**

- ARDEX Self-Drying Technology;
  Rapid drying, rapid hardening and no shrinkage
- Semi-pourable, very creamy consistency easily enables full coverage
- Traffic and grout in just 4 hours!
- Extended open time: up to 45 minutes!
- Excellent for use with ARDEX FLEXBONE® and most other uncoupling membranes
- Medium bed installations up to 5/8" (15mm)
- Interior floors and walls

#### Installation

• **Packaging:** 40 lb. (18 kg) bag

• **Coverage**: 1/4" x 1/4" x 1/4" Sq. Notch Trowel

 $(6 \times 6 \times 6 \text{ mm})$ 

103 sq. ft. (9.5 sq. m)

Open Time: 45 minutesPot Life: 75 minutes